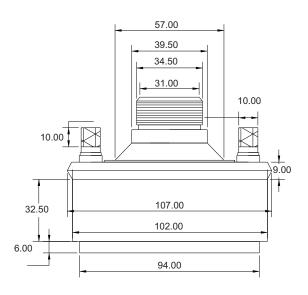

| Technical Specifications of 9085/45<br>Driver Unit |                    |
|----------------------------------------------------|--------------------|
| Maximum Power                                      | 55 Watts           |
| Rated Power                                        | 45 Watts           |
| Throat Coupling                                    | 1-3/8" 18 TPI      |
| Output SPL                                         | 110                |
| Maximum SPL                                        | 125                |
| Frequency Response                                 | 200 - 7500 Hz      |
| Voice Coil                                         | 2"                 |
| Head Cover                                         | Die Cast Aluminium |
| Magnet                                             | Ferrite            |
| Weight                                             | 1740 gms           |