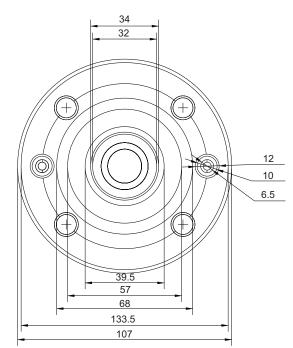

| Technical Specifications of 9085/45<br>Driver Unit |                    |
|----------------------------------------------------|--------------------|
| Maximum Power                                      | 55 Watts           |
| Rated Power                                        | 45 Watts           |
| Throat Coupling                                    | 1-3/8" 18 TPI      |
| Output SPL                                         | 110                |
| Maximum SPL                                        | 125                |
| Frequency Response                                 | 200 - 7500 Hz      |
| Voice Coil                                         | 2"                 |
| Head Cover                                         | Die Cast Aluminium |
| Magnet                                             | Ferrite            |
| Weight                                             | 1740 gms           |